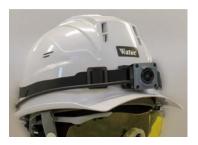

## Main Features

The position of the cable can be changed depends on the application and installation.

Helmet (Cable Sideways)

Chest Pocket (Cable Lower Side)

■ Enable the live video transmission via the smartphone or tablet by its Wi-Fi or 4G/3G.