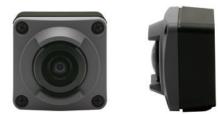

## Wearable USB Color Camera [WAT-05U2M]

- Watec New Proposal! Reduced Depth Dimensions -

The Water Resistant Wearable USB Color Camera mounted a 1/2.8" Full HD BSI CMOS Image Sensor and a 180 Degree Wide Angle Lens will be released in September 2018.

Dimensions: H30xW30xD22(mm)