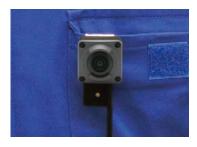

## Main Features

The position of the cable can be changed depends on the application and installation.

Helmet (Cable Sideways)

Chest Pocket (Cable Lower Side)

■ Enable the live video transmission via the smartphone or tablet by its Wi-Fi or 4G/3G.