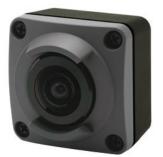

## Wearable USB Color Camera [WAT-05U2M]

- Watec New Proposal! Reduced Depth Dimensions -

The Water Resistant Wearable USB Color Camera mounted a 1/2.8" Full HD BSI CMOS Image Sensor and a 180 Degree Wide Angle Lens will be released in September 2018.

Dimensions: H30xW30xD22(mm)